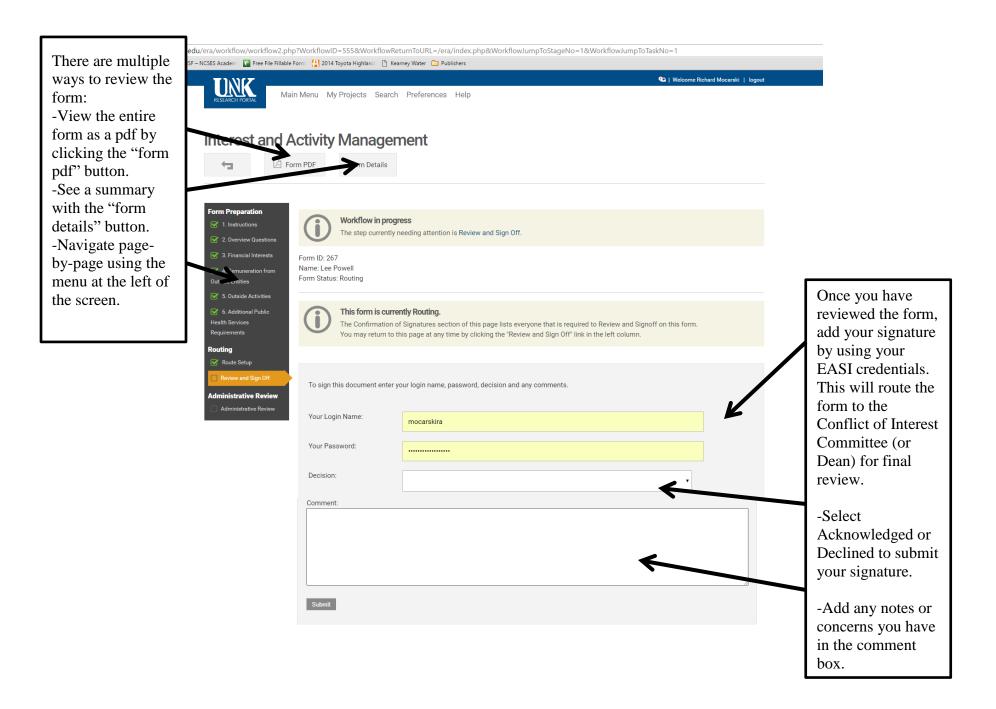

## **Interest and Activity Management (Formerly Conflict of Interest)**

# **Department Chair and Dean Sign Off Guide**







Main Menu My Projects Search Preferences Help

# System

You have no items in your inbox

## Other items needing your attention

#### **OSP Project Forms**

We are in the process of converting all modules to use the system inbox above, but in the meantime there are still a few modules that use the old items needing your attention.

• 449 - 16-112

Amv Nebesniak

Interest and Activity Management



📭 | Welcome Richard Mocarski | logout



To look at all IAM forms under your supervision, follow the instructions below. This will show you those IAM forms that are still routing and those that are complete. It will **NOT** display employees who are responsible for an IAM form but have **NOT** started the process. Cross checking the list found following these steps with your employee records will show you who needs to complete a form.



### × UNK - UNK Research Porta ×

researchportal.unk.edu/era/iam/index.php

ie 🗋 Water Bill 🌼 NSF – NCSES Academi 👔 Free File Fillable Form 🕌 2014 Toyota Highlandi 🗋 Kearney Water 🧰 Publishers 👘

Update/Add an Interest and Outside Activity Reporting Form

Welcome to the Interest and Activity Management module! From this page, you're able to start a new reporting form, view or update a current a