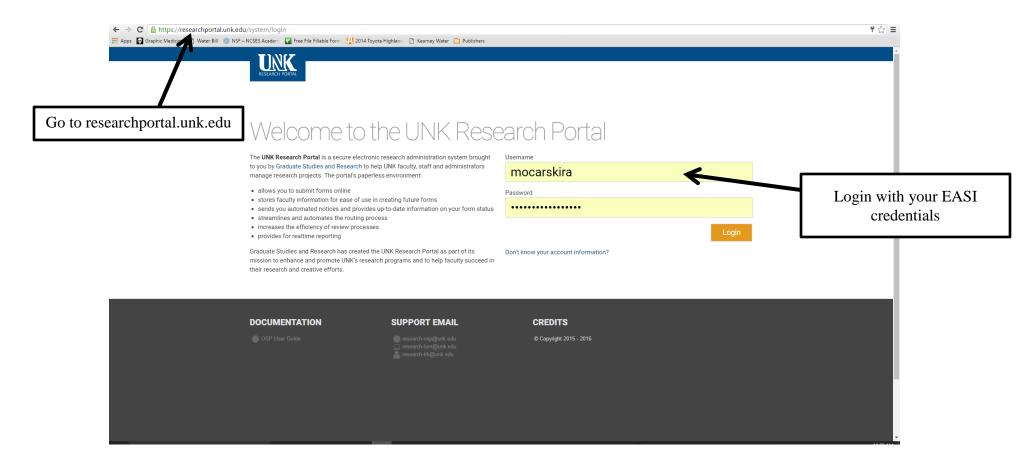

## **Interest and Activity Management (Formerly Conflict of Interest)**

# **Department Chair and Dean Sign Off Guide**







Main Menu My Projects Search Preferences Help

# System

You have no items in your inbox

## Other items needing your attention

#### **OSP Project Forms**

We are in the process of converting all modules to use the system inbox above, but in the meantime there are still a few modules that use the old items needing your attention.

• 449 - 16-112

Amv Nebesniak

Interest and Activity Management



📭 | Welcome Richard Mocarski | logout



To look at all IAM forms under your supervision, follow the instructions below. This will show you those IAM forms that are still routing and those that are complete. It will **NOT** display employees who are responsible for an IAM form but have **NOT** started the process. Cross checking the list found following these steps with your employee record