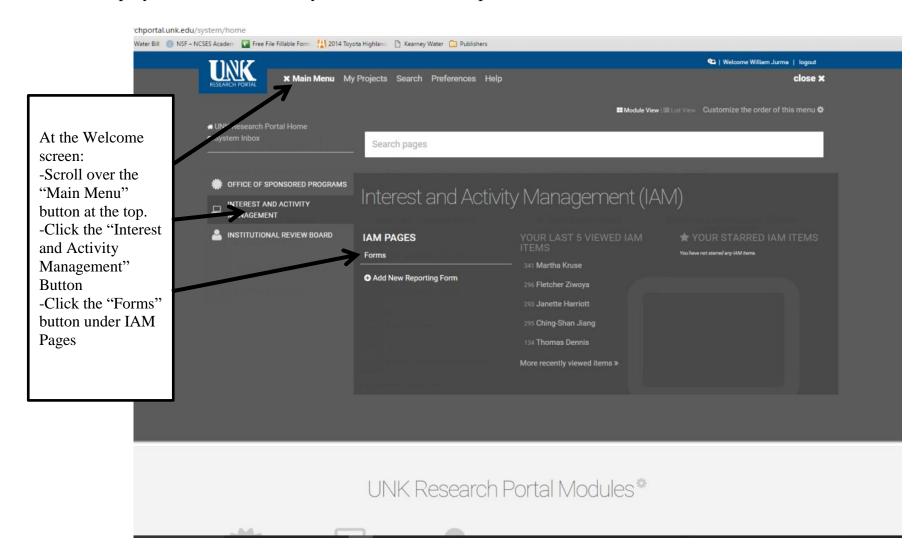

• 449 - 16-112

Amv Nebesniak

Interest and Activity Management

📭 | Welcome Richard Mocarski | logout

To look at all IAM forms under your supervision, follow the instructions below. This will show you those IAM forms that are still routing and those that are complete. It will **NOT** display employees who are responsible for an IAM form but have **NOT** started the process. Cross checking the list found following these steps with your employee records will show you who needs to complete a form.

### × UNK - UNK Research Porta ×

researchportal.unk.edu/era/iam/index.php

ie 🗋 Water Bill 🌼 NSF – NCSES Academi 👔 Free File Fillable Form 🕌 2014 Toyota Highlandi 🗋 Kearney Water 🧰 Publishers 👘

Update/Add an Interest and Outside Activity Reporting Form

Welcome to the Interest and Activity Management module! From this page, you're able to start a new reporting form, view or update a current and active form, and view any previous forms as well. If you have questions about the Interest and Outside Activity Reporting Form, please contact Graduate Studies and Research at research-iam@unk.edu.