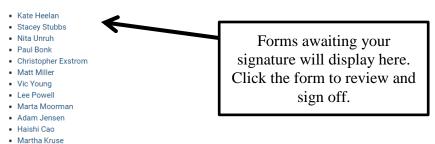

• 449 - 16-112

Amv Nebesniak

Interest and Activity Management

📭 | Welcome Richard Mocarski | logout

To look at all IAM forms under your supervision, follow the instructions below. This will show you those IAM forms that are still routing and those that are complete. It will **NOT** display employees who are responsible for an IAM form but have **NOT** started the process. Cross checking the list found following these steps with your employee records will show you who needs to complete a form.