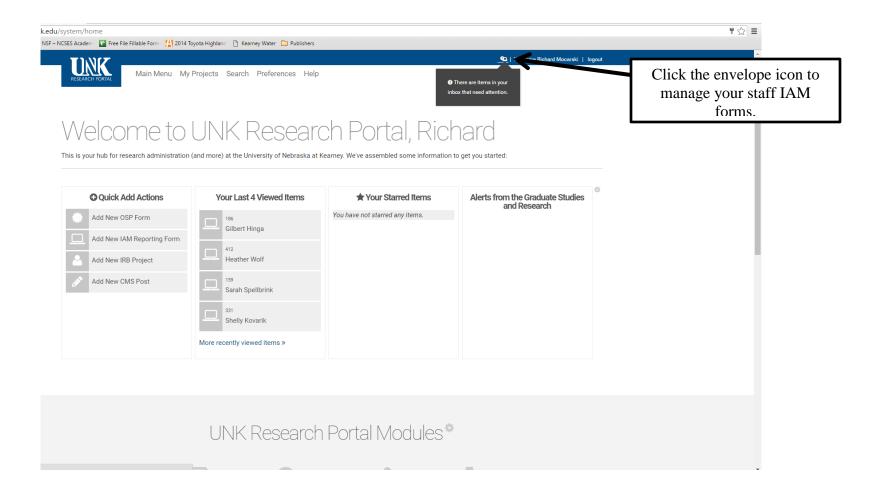

## **Interest and Activity Management (Formerly Conflict of Interest)**

# **Department Chair and Dean Sign Off Guide**







Main Menu My Projects Search Preferences Help

# System

You have no items in your inbox

## Other items needing your attention

#### **OSP Project Forms**

We are in the process of converting all modules to use the system inbox above, but in the meantime there are still a few modules that use the old items needing your attention.

• 449 - 16-112

Amv Nebesniak

Interest and Activity Management



📭 | Welcome Richard Mocarski | logout



To look at all IAM forms under your supervision, follow the instructions below. This will show you those IAM forms that are still routing and those that are complete. It will **NOT** display employees who are responsible for an IAM form but have **NOT** started the process. Cross checking the list found following these steps with your employee records